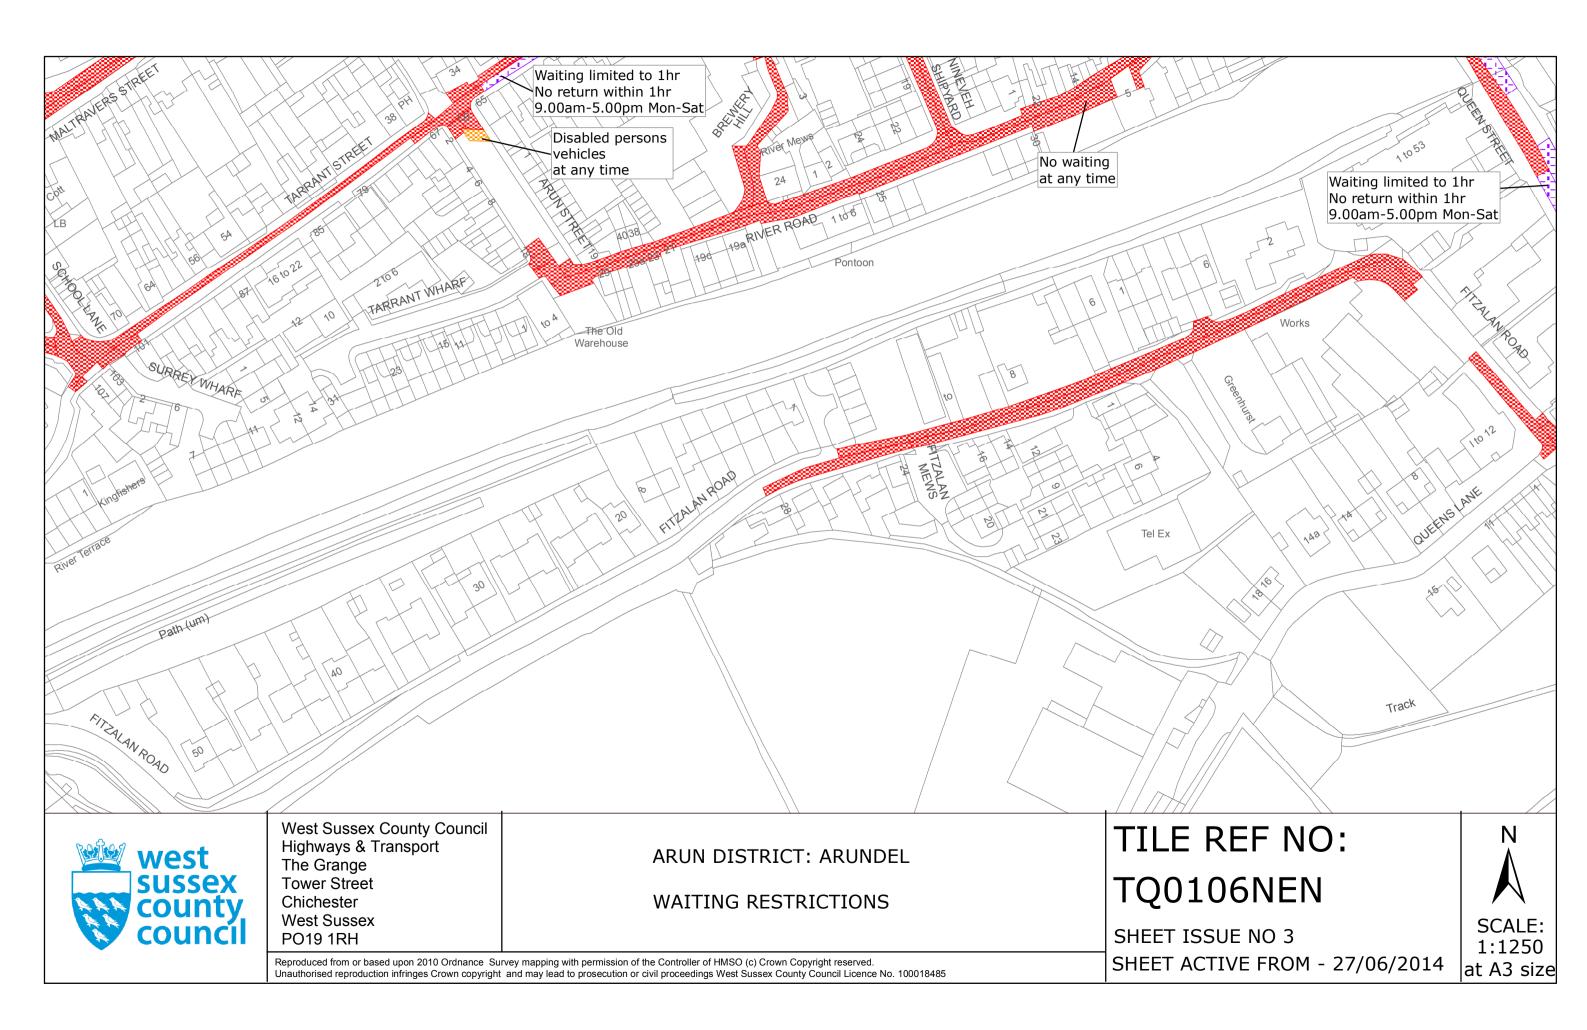

# <u>WEST SUSSEX COUNTY COUNCIL</u> ((ARUN DISTRICT) (PARKING PLACES AND TRAFFIC REGULATION) (CONSOLIDATION) ORDER 2010) (ARUNDEL:FITZALAN ROAD AMENDMENT) ORDER 2014

**ARUNDEL: LOCATION OF WAITING RESTRICTIONS** 

## **Key for Waiting Restrictions**

All areas over which the provision of the orders apply are defined by the shaded areas as shown on the following plans plus a contiguous area not indicated on the plans of verge and/or footway between the carriageway edge and the highway boundary. The plans in this schedule are based upon grid references of the Ordnance Survey National Grid defined by the OSGB 36 triangulation.

## Prohibition of waiting at any time

# Free Limited Waiting

Waiting limited to 1hr No return within 1hr 9.00am-5.00pm Mon–Sat

## **Specified Vehicles**

Disabled persons vehicles at any time

#### FIRST SCHEDULE Plans to be Replaced

TQ0106NEN (Issue Number 2)

#### SECOND SCHEDULE Replacement Plans

TQ0106NEN (Issue Number 3)

)

)

THE Common Seal of THE WEST SUSSEX COUNTY COUNCIL was hereto affixed the TwoMy SIMTH

day of JUNG

2014

Authorised Signatory JDA1004-MM