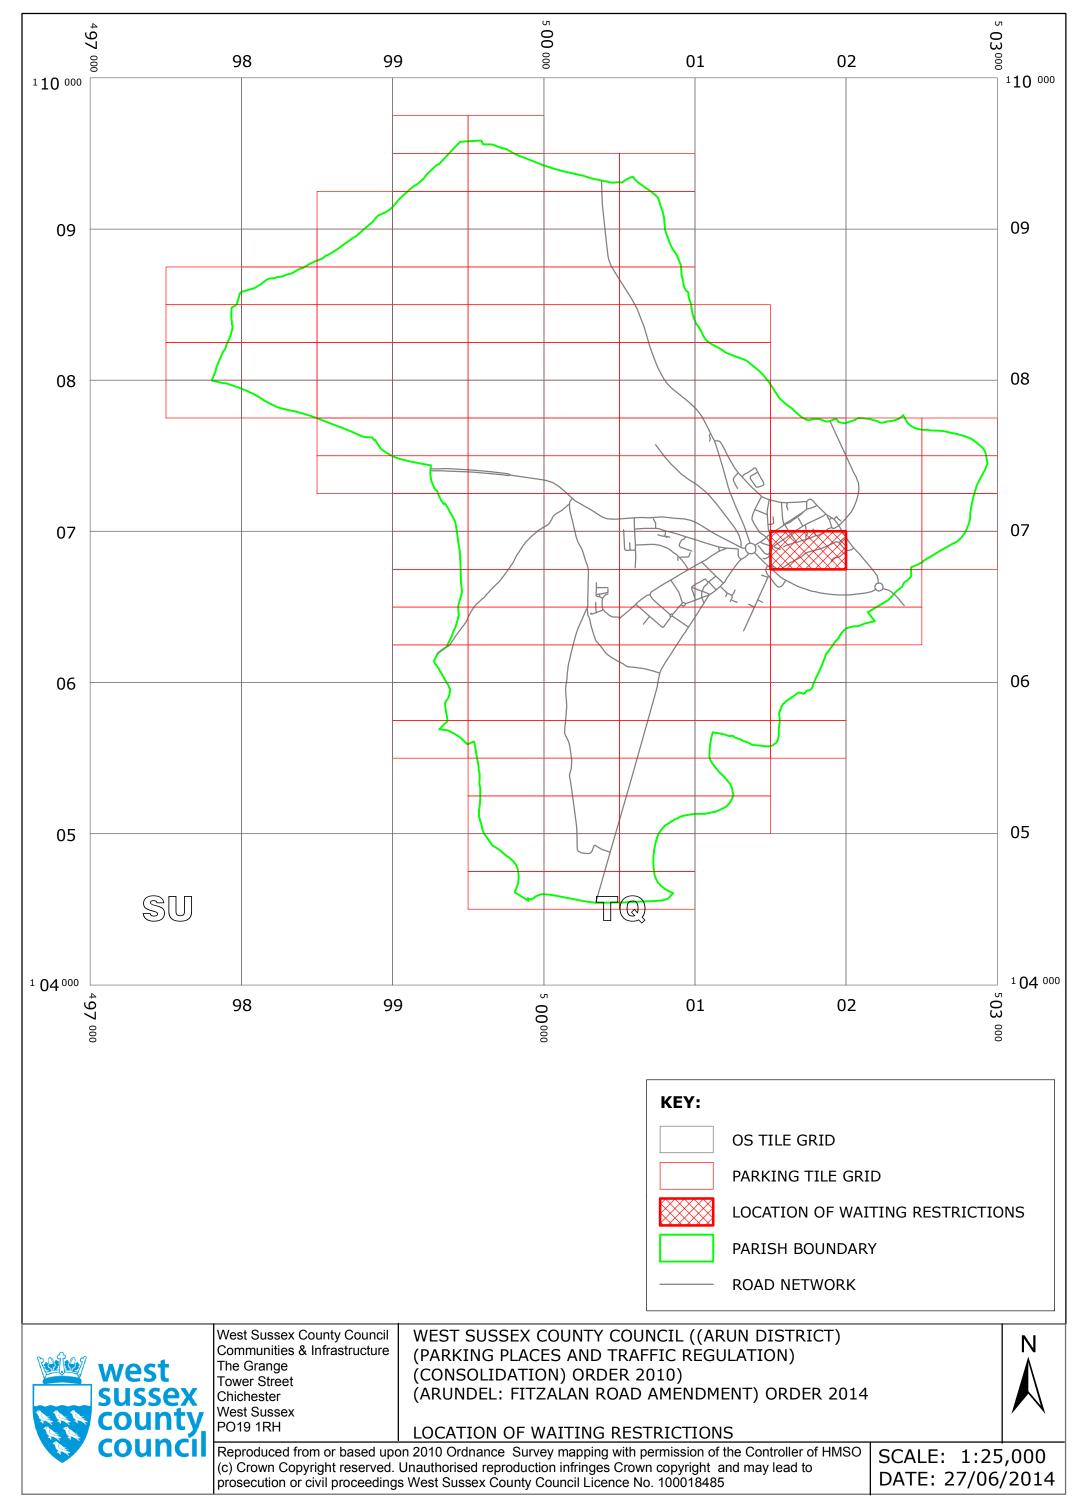

# <u>WEST SUSSEX COUNTY COUNCIL</u> ((ARUN DISTRICT) (PARKING PLACES AND TRAFFIC REGULATION) (CONSOLIDATION) ORDER 2010) (ARUNDEL:FITZALAN ROAD AMENDMENT) ORDER 2014

**ARUNDEL: LOCATION OF WAITING RESTRICTIONS** 

## **Key for Waiting Restrictions**

All areas over which the provision of the orders apply are defined by the shaded areas as shown on the following plans plus a contiguous area not indicated on the plans of verge and/or footway between the carriageway edge and the highway boundary. The plans in this schedule are based upon grid references of the Ordnance Survey National Grid defined by the OSGB 36 triangulation.

#### FIRST SCHEDULE Plans to be Replaced

TQ0106NEN (Issue Number 2)

#### SECOND SCHEDULE Replacement Plans

TQ0106NEN (Issue Number 3)

)

)

THE Common Seal of THE WEST SUSSEX COUNTY COUNCIL was hereto affixed the TwoMy SIMTH

day of JUNG

2014

Authorised Signatory JDA1004-MM